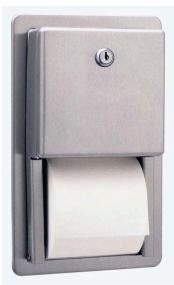

# Bobrick B3888 Toilet Roll Dispenser - Multi-Roll Recessed Model - Satin Stainless Steel

**SKU** BOB3888 **MPN**B-3888

#### Bobrick B3888 Contura Recessed Multi-Roll Toilet Tissue Dispenser

#### Features

Equipped with tumbler lock Vandal resistant Extra roll automatically drops 155mm W x 280mm H