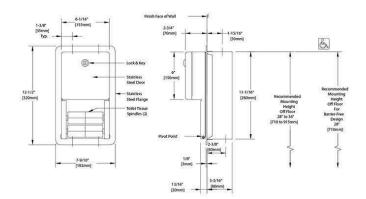

## **SPECIFICATION**

| MPN                              | B-3888                      |
|----------------------------------|-----------------------------|
| Brand                            | Bobrick                     |
| Product Height                   | 320mm                       |
| Product Width                    | 190mm                       |
| Projection or Length             | 75mm                        |
| Product Depth                    | 151mm                       |
| Product Finish or Colour         | Satin Stainless Steel (SSS) |
| Product Material                 | 304 Stainless Steel         |
| AS1428.1 Compliant               | Yes                         |
| Lockable                         | Yes                         |
| Fixing                           | Concealed Fixed             |
| Mounting Type                    | Recessed                    |
| Blocking Required                | Yes                         |
| Rough Wall Opening Depth         | 80mm                        |
| Rough Wall Opening Width         | 160mm                       |
| <b>Rough Wall Opening Height</b> | 290mm                       |
| Orientation                      | Vertical                    |