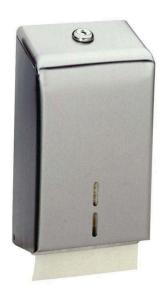

#### **Bobrick B272 Contura Surface Mounted Toilet Tissue Cabinet**

## **Features**

Equipped with tumbler lock Vandal resistant Large capacity 125mm W x 225mm H x 75mm D