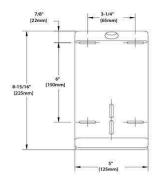

## **Features**

Equipped with tumbler lock Vandal resistant Large capacity 125mm W x 225mm H x 75mm D

### **SPECIFICATION**

MPN B-2721
Brand Bobrick
Product Height 230mm
Product Width 130mm
Product Warranty 3 Years
Projection or Length 110mm
Product Depth 110mm

Product Finish or Colour Satin Stainless Steel (SSS)
Product Material 304 Stainless Steel