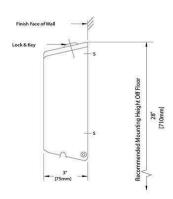

**AS1428.1 Compliant** Yes **Lockable** Yes

Fixing Concealed Fixed

Mounting Type Surface Mounted

**Blocking Required** Yes **Orientation** Vertical

Paper Type Singlefold Toilet Tissue