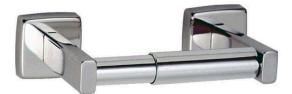

#### Bobrick B685 Surface Mounted Toilet Tissue Dispenser for Single Roll

#### Material

Stainless Steel

#### Finish

Bright polished stainless steel

#### Features

Support-arm flanges lock to concealed stainless steel wall plate Chrome plated plastic spindle holds rolls up to 140mm diameter Unit projects 100mm from wall