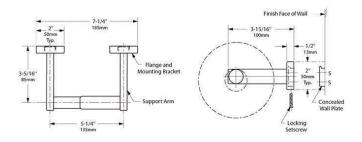

#### Features

Support-arm flanges lock to concealed stainless steel wall plate Chrome plated plastic spindle holds rolls up to 140mm diameter Unit projects 100mm from wall

### **SPECIFICATION**

| MPN                             | B-685               |
|---------------------------------|---------------------|
| Brand                           | Bobrick             |
| Product Height                  | 50mm                |
| Product Width                   | 185mm               |
| Product Warranty                | 1 Year              |
| Projection or Length            | 100mm               |
| Product Depth                   | 100mm               |
| <b>Product Finish or Colour</b> | Chrome Polish (CP)  |
| Product Material                | 304 Stainless Steel |
| Includes Fixing Screws          | Yes                 |
| AS1428.1 Compliant              | Yes                 |
| Fixing                          | Concealed Fixed     |
| Mounting Type                   | Surface Mounted     |
| <b>Blocking Required</b>        | Yes                 |
| Orientation                     | Horizontal          |
| Paper Type                      | Roll                |
| Number of Brackets              | 2                   |