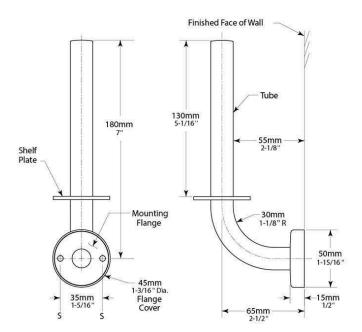

#### Measurements

Overall height 205mm Escutcheon diameter 50mm Projection from wall without tissue roll 90mm

# **SPECIFICATION**

MPN B-541
Brand Bobrick
Product Height 205mm
Product Width 50mm
Projection or Length 90mm
Product Depth 90mm

Product Finish or ColourSatin Stainless Steel (SSS)Product Material304 Stainless SteelFixingConcealed FixedMounting TypeSurface Mounted