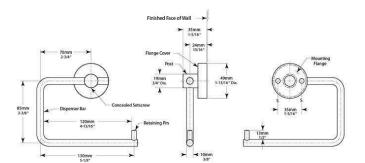

#### Measurements

Overall height 115mm
Escutcheon diameter 50mm
Overall width 140mm
Projection from wall without tissue roll 35mm

## **SPECIFICATION**

MPN B-543
Brand Bobrick
Product Height 115mm
Product Width 140mm
Projection or Length 35mm
Product Depth 35mm

Product Finish or Colour Satin Stainless Steel (SSS)
Product Material 304 Stainless Steel