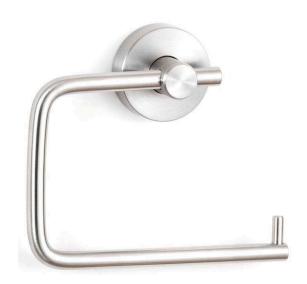

#### **Bobrick B543 Cubicle Collection Surface Mounted Toilet Tissue Dispenser - SSS**

Threaded escutcheon conceals mounting plate Provides snug fit to the wall Accepts standard core size from 20mm to 40mm Set screw in post prevents vandalism

#### Material

304 grade stainless steel

#### Finish

Satin finish stainless steel

#### Measurements

Overall height 115mm
Escutcheon diameter 50mm
Overall width 140mm
Projection from wall without tissue roll 35mm