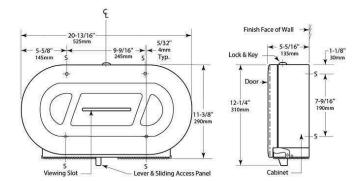

# **Features**

Equipped with tumbler lock Capacity - 2 toilet rolls Rounded serration for safety 525mm W x 290mm H x 135mm D

### **SPECIFICATION**

MPN B-2892
Brand Bobrick
Product Height 290mm
Product Width 525mm
Product Warranty 1 Year
Projection or Length 135mm
Product Depth 135mm

Product Finish or Colour Satin Stainless Steel (SSS)
Product Material 304 Stainless Steel

Includes Fixing Screws Yes
AS1428.1 Compliant Yes
Lockable Yes

Fixing Concealed Fixed

Mounting Type Surface Mounted

Blocking Required Yes
Orientation Horizontal
Paper Type Jumbo Roll x 2