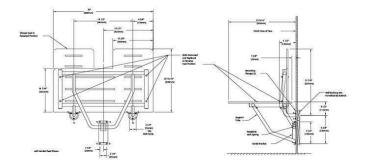

#### **Dimensions**

Seat is 840mm wide Projects 565mm from wall

### **SPECIFICATION**

MPN B5181
Brand Bobrick
Product Width 840mm
Projection or Length 565mm

**Product Finish or Colour** Ivory / Satin Stainless

**Product Material** 304 Stainless Steel, Phenolic Resin

Includes Fixing ScrewsYesOpen Projection565mmClosed Projection140mmBlocking RequiredYesMax Door Weight163kgNumber of Brackets2Product Warranty1 Year