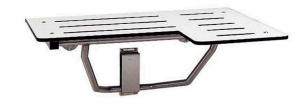

#### **Bobrick B5181 Surface Mounted Reversible Folding Shower Seat**

Supports up to 163kg when properly installed

Self locking mechanism

SAFETY WARNING: Shower seats must be adequately secured to the wall. Seat support weight should not exceed 163kg.

#### Material

Seat is constructed of water-resistant, ivory coloured, 13mm thick solid phenolic Frame and mounting brackets are 304 Grade Stainless Steel

#### Finish

Satin Finish Stainless Steel

#### **Dimensions**

Seat is 840mm wide Projects 565mm from wall