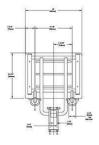

### **Dimensions**

Seat is 455mm wide Projects 400mm from wall

# **SPECIFICATION**

MPN B-5191
Brand Bobrick
Product Width 455mm
Projection or Length 400mm

**Product Finish or Colour** Ivory / Satin Stainless

**Product Material** 304 Stainless Steel, Phenolic Resin

Includes Fixing ScrewsYesOpen Projection400mmClosed Projection140mmBlocking RequiredYesMax Door Weight227kgNumber of Brackets2Product Warranty1 Year