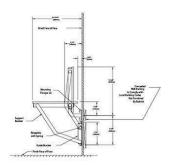

# **SPECIFICATION**

MPN B-5191
Brand Bobrick
Product Width 455mm
Projection or Length 400mm

**Product Finish or Colour** Ivory / Satin Stainless

**Product Material** 304 Stainless Steel, Phenolic Resin

Includes Fixing ScrewsYesOpen Projection400mmClosed Projection140mmBlocking RequiredYesMax Door Weight227kgNumber of Brackets2Product Warranty1 Year