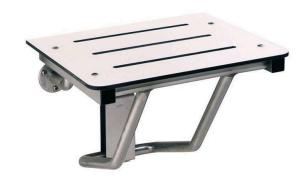

#### **Bobrick B5191 Surface Mounted Folding Shower Seat**

Compact design

Supports up to 227kg when properly installed

Self locking mechanism

SAFETY WARNING: Shower seats must be adequately secured to the wall. Seat support weight should not exceed 227kg.

#### Materia

Seat is constructed of water-resistant, ivory coloured, 8mm thick solid phenolic Frame and mounting brackets are 304 Grade Stainless Steel

#### **Finish**

Satin Finish Stainless Steel

### **Dimensions**

Seat is 455mm wide Projects 400mm from wall