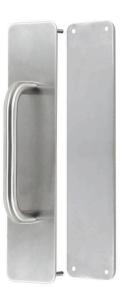

# Sabre 300x65mm Push Pull Plate Set Visible Fix with 150mm D Pull Handle - Satin Stainless Steel

**SKU** SAB-PPSET-VIS65-SSS **MPN**SAB-PPSET-VIS65-SSS

#### Sabre 300x65 External 150mm Pull Handle Push/Pull Plate Set Satin Stainless Steel

Dimensions - 300mm L x 65mm W x 2mm T Suits 35 - 45mm doors Includes 150mm x 16mm diameter pull handle Material - 304 stainless steel AS1428 Compliant 10 year manufacturer's warranty