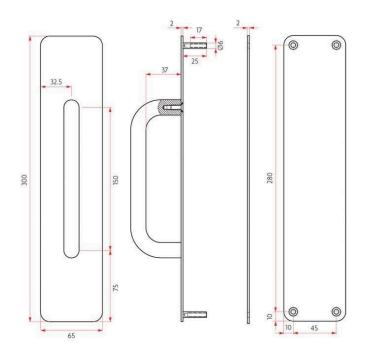

#### Sabre 300x65 External 150mm Pull Handle Push/Pull Plate Set Satin Stainless Steel

Dimensions - 300mm L x 65mm W x 2mm T Suits 35 - 45mm doors Includes 150mm x 16mm diameter pull handle Material - 304 stainless steel AS1428 Compliant 10 year manufacturer's warranty

## **SPECIFICATION**

| MPN                      | SAB-PPSET-VIS65-SSS           |
|--------------------------|-------------------------------|
| Brand                    | Sabre                         |
| Product Length           | 300mm                         |
| Projection or Length     | 53mm                          |
| Product Diameter         | 16mm                          |
| Product Thickness        | 2mm                           |
| Plate Width              | 65mm                          |
| Plate Height             | 300mm                         |
| Product Finish or Colour | Satin Stainless Steel (SSS)   |
| Product Material         | 304 Stainless Steel           |
| Includes Fixing Screws   | Yes                           |
| AS1428.1 Compliant       | Yes                           |
| Fire Tested              | Yes                           |
| Suitable for Door Type   | Timber Doors, Aluminium Doors |
| D Pull Length            | 166mm                         |
| Fixing                   | Visible Fixed                 |
| Finger Clearance         | 37mm                          |
| Max Door Thickness       | 45mm                          |
| Product Warranty         | 10 Years Finish               |