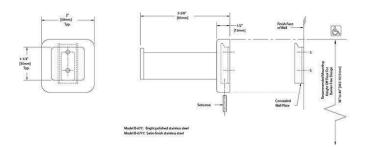

## Benefits

Flange is 50 x 50mm Projects 85mm from wall

# **SPECIFICATION**

MPN B-677
Brand Bobrick
Product Width 50mm
Product Height 50mm
Product Warranty 1 Year
Projection or Length 85mm

Product Finish or Colour Chrome Polish (CP)
Product Material 304 Stainless Steel

**Includes Fixing Screws** Yes **Antiligature** No

**Fixing** Concealed Fixed

Security Fixing No Number of Hooks 1