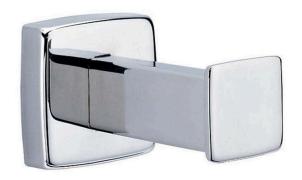

#### **Bobrick B677 Surface Mounted Towel Pin**

#### Material

Stainless Steel

#### **Finish**

Bright polished stainless steel

## Benefits

Flange is 50 x 50mm Projects 85mm from wall