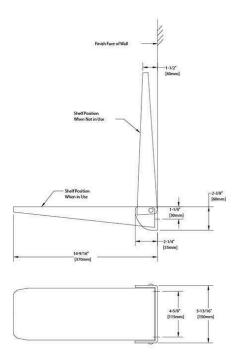

## Dimensions

370mm L x 145mm W

### **SPECIFICATION**

MPN B-287
Brand Bobrick
Product Width 150mm
Product Height 60mm
Product Depth 370mm

**Product Finish or Colour** Satin Stainless Steel (SSS)

Product Material Stainless Steel

Includes Fixing ScrewsYesAS1428.1 CompliantNoAntiligatureNoAntimicrobialNo

**Fixing** Concealed Fixed

**Centre to Centre Distance** 115mm **Open Projection** 370mm

Mounting Type Surface Mounted

Closed Projection 55mm

Blocking RequiredYesMax Door Weight45.3kgSecurity FixingNoNumber of Shelves1Product Warranty1 Year