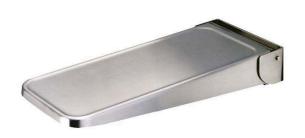

#### **Bobrick B287 Surface Mounted Folding Utility Shelf**

Shelf automatically returns to upright position when object is removed Easily installed on toilet partition or wall Shelf holds 45.36kg when properly installed

## Dimensions

370mm L x 145mm W

### **SPECIFICATION**

MPN B-287
Brand Bobrick
Product Width 150mm
Product Height 60mm
Product Depth 370mm

**Product Finish or Colour** Satin Stainless Steel (SSS)

Product Material Stainless Steel

Includes Fixing ScrewsYesAS1428.1 CompliantNoAntiligatureNoAntimicrobialNo