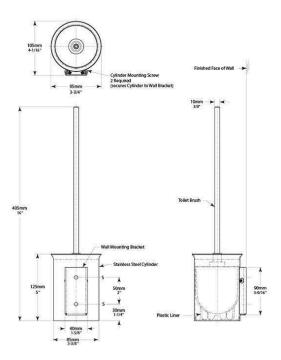

# **Dimensions**

Overall height 405mm Projection 105mm

# **SPECIFICATION**

MPN B-544
Brand Bobrick
Product Width 85mm
Product Height 405mm

Product Finish or ColourSatin Stainless Steel (SSS)Product Material304 Stainless SteelFixingConcealed Fixed

**Product Warranty** 1 Year