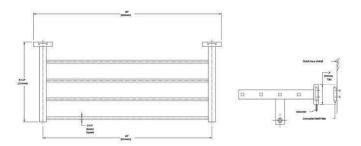

#### Measurements

Projects 215mm from wall Bar length 610mm Overall length 650mm

#### **SPECIFICATION**

| MPN                         | B-676X24            |
|-----------------------------|---------------------|
| Brand                       | Bobrick             |
| Product Length              | 610mm               |
| Product Width               | 660mm               |
| Product Height              | 50mm                |
| <b>Projection or Length</b> | 215mm               |
| Product Finish or Colour    | Chrome Polish (CP)  |
| Product Material            | 304 Stainless Steel |
| Fixing                      | Concealed Fixed     |
| Centre to Centre Distance   | 610mm               |
| <b>Blocking Required</b>    | Yes                 |
| Number of Rails             | 4                   |
| Orientation                 | Horizontal          |
| Number of Brackets          | 2                   |
| Product Warranty            | 1 Year              |
|                             |                     |