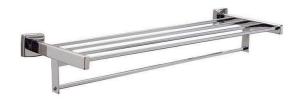

#### Bobrick B676 Surface Mounted Towel Shelf with Towel Bar

Shelf consists of four square tubes

#### Material

304 grade stainless steel

Finish

Bright polished stainless steel

#### Measurements

Projects 215mm from wall Bar length 610mm Overall length 650mm