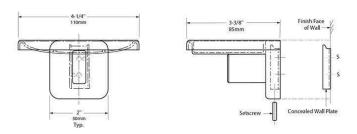

#### Benefits

Drawn one-piece soap dish welded to support arm and flange Two ridges hold soap Two drain holes Unit measures W 110 x H 50mm Projects 85mm from wall

## **SPECIFICATION**

| MPN                             | B-680                              |
|---------------------------------|------------------------------------|
| Brand                           | Bobrick                            |
| Product Width                   | 110mm                              |
| Projection or Length            | 85mm                               |
| <b>Product Finish or Colour</b> | Polished Stainless Steel (PSS)     |
|                                 |                                    |
| Product Material                | Stainless Steel                    |
| Product Material<br>Fixing      | Stainless Steel<br>Concealed Fixed |
|                                 |                                    |
| Fixing                          | Concealed Fixed                    |