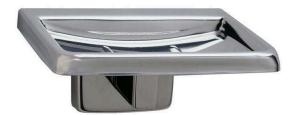

# Bobrick B680 Soap Dish -Polished Stainless Steel

**SKU** BOB680 **MPN**B-680

## DESCRIPTION

Bobrick B680 Surface Mounted Soap Dish

Material

Stainless Steel

Finish

Bright polished stainless steel

#### Benefits

Drawn one-piece soap dish welded to support arm and flange Two ridges hold soap Two drain holes Unit measures W 110 x H 50mm Projects 85mm from wall