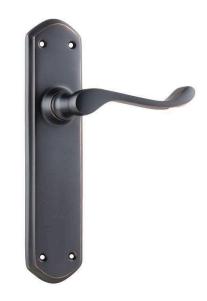

## Tradco 1047 Windsor Lever on Passage Long Backplate -Antique Copper

**SKU** THA-1047

**MPN**1047

## **DESCRIPTION**

Tradco 1047 Windsor Lever Latch 200x45mm AC

Material

Solid brass

**Suitability** 

Suits internal residential applications

Finish

Antique copper

**Features** 

Height 200mm x Width 45mm x Projection 60mm Traditional English inspired style, adaptable to many applications and decors