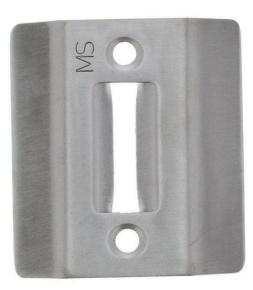

## Lockwood SP8530-253 Double Bevelled Strike Satin Chrome

Suits double action push & pull doors.

## SPECIFICATION

| MPN                             | SP8530-253SC      |
|---------------------------------|-------------------|
| Brand                           | Lockwood          |
| Product Width                   | 53.5mm            |
| Product Height                  | 57mm              |
| <b>Product Finish or Colour</b> | Satin Chrome (SC) |
| Product Material                | Zinc Diecast      |
| Includes Fixing Screws          | Yes               |
| Fire Tested                     | Yes               |
| Includes Strike Plate           | Yes               |
| Suits Rebated Doors             | No                |
| Product Warranty                | 25 Years          |