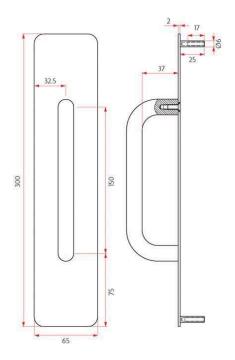

#### Sabre 300x65 External Pull Plate w/150x16 D Handle Satin Stainless Steel

Dimensions - 300mm L x 65mm W x 2mm T

Suits 35 - 45mm doors

Includes 150mm x 16mm diameter pull handle

Material - 304 stainless steel

### **SPECIFICATION**

**Plate Height** 

MPN SAB-PPCON365-150-SSS

**Brand** Sabre

Product Warranty10 Years FinishProduct Length300mmProjection or Length53mmProduct Diameter16mmProduct Thickness2mmPlate Width65mm

Product Finish or Colour Satin Stainless Steel (SSS)
Product Material 304 Stainless Steel

300mm

Includes Fixing Screws Yes
AS1428.1 Compliant Yes
Fire Tested No

**Suitable for Door Type** Timber Doors, Aluminium Doors

**D Pull Length** 166mm

**Fixing** Concealed Fixed

**Finger Clearance** 37mm **Max Door Thickness** 45mm