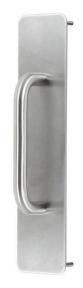

#### Sabre 300x65 External Pull Plate w/150x16 D Handle Satin Stainless Steel

Dimensions - 300mm L x 65mm W x 2mm T

Suits 35 - 45mm doors

Includes 150mm x 16mm diameter pull handle

Material - 304 stainless steel