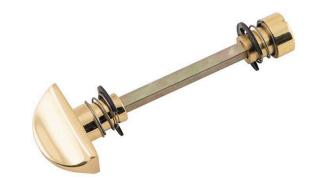

## Since 1982 **TRADO** Defining the Details Tradco 1156 Privacy Adaptor Only For Door Furniture -Polished Brass

**SKU** THA-1156 **MPN**1156

## DESCRIPTION

Tradco 1156 Privacy Adaptor PB

Material

Solid brass

Suitability

Suits internal and external residential applications

Finish

Polished brass

Features

Privacy adaptor with 4mm spindle Suits all Tradco privacy door furniture on long backplate