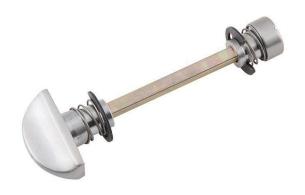

## Tradco 1162 Privacy Adaptor Only For Door Furniture -Satin Chrome

**SKU** THA-1162

**MPN**1162

#### **Tradco 1162 Privacy Adaptor SC**

Material

Solid brass

#### **Features**

Privacy adaptor with 4mm spindle Suits all Tradco privacy door furniture on long backplate