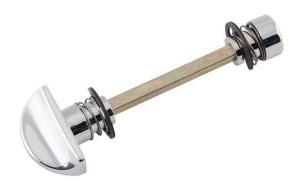

## Tradco 1168 Privacy Adaptor Only For Door Furniture -Chrome Plate

**SKU** THA-1168

**MPN**1168

## **DESCRIPTION**

**Tradco 1168 Privacy Adaptor CP** 

Material

Solid brass

**Suitability** 

Suits internal and external residential applications

Finish

Chrome plated

**Features** 

Privacy adaptor with 4mm spindle Suits all Tradco privacy door furniture on long backplate