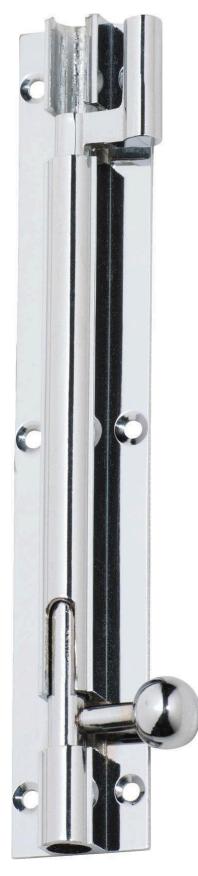

Since 1982 TRADO Defining the Details Tradco 1348 - Off Set Barrel Bolt - Chrome Plate - 150mm

**SKU** THA-1348 **MPN**1348

**Tradco 1348 - Off Set Barrel Bolt - Chrome Plate - 150mm** Scan to view online and for additional product information , or call us on **1800 555 600**.

## Tradco 1348 Barrel Bolt Offset 150x25mm CP

#### Features

Length 255mm x Bolt throw 34mm

# **SPECIFICATION**

| MPN                             | 1348               |
|---------------------------------|--------------------|
| Brand                           | TradCo             |
| Product Width                   | 25mm               |
| Product Height                  | 10mm               |
| Product Length                  | 150mm              |
| <b>Product Finish or Colour</b> | Chrome Polish (CP) |
| Product Material                | Brass              |
| Bolt / Latch Material           | Brass              |
| Includes Fixing Screws          | Yes                |
| Bolt Throw                      | 15mm               |
| Fixing                          | Visible Fixed      |
| Bolt Diameter                   | 7.5mm              |
| Product Warranty                | 1 Year             |