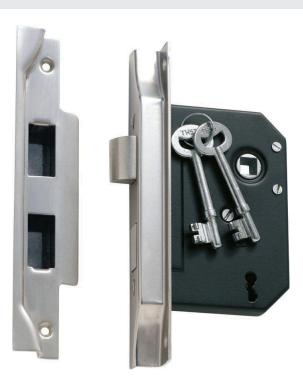

## Backset Rebated Mortice Lock - Satin Chrome

**SKU** THA-1159 **MPN**1159

## DESCRIPTION

Tradco 1159 3 Lever Rebated Lock 76-B57mm SC

Material

Solid brass

Suitability

Suits internal residential applications

Keying

Can be keyed alike or random keyed

## Features

Backset 57mm Rebate 13mm Reversible tongues

## SPECIFICATION

| MPN                             | 1159              |
|---------------------------------|-------------------|
| Brand                           | TradCo            |
| Product Height                  | 150mm             |
| Product Thickness               | 22mm              |
| Product Depth                   | 76mm              |
| <b>Product Finish or Colour</b> | Satin Chrome (SC) |
| Product Material                | Pressed Steel     |