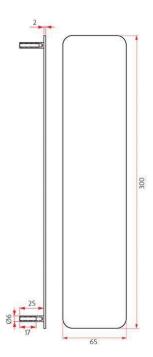

#### Sabre 300x65 External Push Plate Satin Stainless Steel

Dimensions - 300mm L x 65mm W x 2mm T Suits 35 - 45mm doors Material - 304 stainless steel

AS1428 Compliant

10 year manufacturer's warranty

### **SPECIFICATION**

MPN SAB-PPCON365-SSS

BrandSabreProduct Length300mmProjection or Length2mmProduct Thickness2mmPlate Width65mmPlate Height300mm

Product Finish or Colour Satin Stainless Steel (SSS)
Product Material 304 Stainless Steel