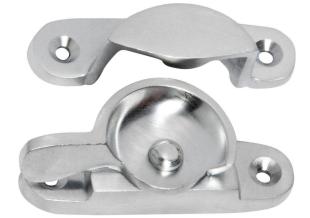

# Since 1982 **TRADO** Defining the Details Tradco 1621 Sash Window Fastener - Satin Chrome

**SKU** THA-1621 **MPN**1621

## DESCRIPTION

Tradco 1621 Sash Fastener SC

Material

Solid brass

#### Suitability

Suits internal residential applications

Finish

Satin Chrome

#### Features

Length 65mm 25mm Width Base - Latch 21mm Width Base - Keeper