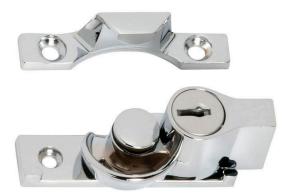

# Tradco 1623 Sash Window Lock Narrow Lock - Chrome Plate

**SKU** THA-1623

**MPN**1623

# **DESCRIPTION**

Tradco 1623 Sash Fastener Narrow Lock CP

#### **Suitability**

Suits internal residential applications Key operated 17mm Width Base - Latch 12mm Width Base - Catch

# **Features**

Length 65mm x 12mm catch