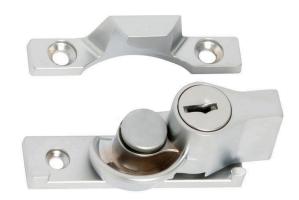

# Tradco 1624 Sash Window Lock Narrow - Satin Chrome

**SKU** THA-1624

**MPN**1624

#### Tradco 1624 Sash Fastener Narrow Lock SC

#### **Suitability**

Suits internal residential applications Key operated 17mm Width Base - Latch 12mm Width Base - Catch

### Finish

Satin Chrome

#### Features

Length 65mm x 12mm catch