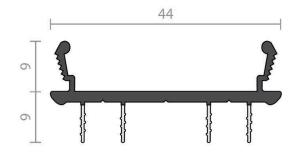

#### DESCRIPTION

A rigid and flexible co-polymer weather and energy seal. RP89 suits leading proprietary brand, hollow channel aluminium door suites. Concealed in the bottom of aluminium butt hinged doors or the bottom and head of pivot doors, RP89's unique design accommodates OEM and retrofit applications.

When used in conjunction with a Raven threshold plate an excellent weather and energy seal is achieved.

Location: Bottom or top of 40-45mm hollow channel aluminium doors. Suits butt hinged and pivot hinged systems. Sliding doors (user determined). Min/Max Gap: 6mm to 9mm.

Note: A Raven threshold plate is recommended to clear floor surface. Fixing: Snap fit design with end support lugs and screws supplied. Seal: Black rigid and grey flexible UV stabilised co-polymer. Sizes: 1000mm.

#### **SPECIFICATION**

| A891000         |
|-----------------|
| Raven           |
| 18mm            |
| 1000mm          |
| 1000mm          |
| 44mm            |
| Black (BLK)     |
| Co-Polymer      |
| No              |
| No              |
| Yes             |
| Yes             |
| Aluminium Doors |
| BAL <29         |
|                 |