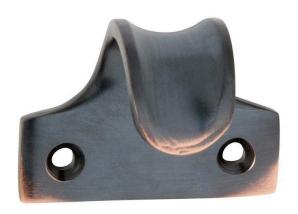

## Tradco 1647 Sash Window Lift Dished - Antique Copper

**SKU** THA-1647

**MPN**1647

#### Tradco 1647 Sash Lift Dished AC

Material

Solid brass

**Suitability** 

Suits internal residential applications

Finish

Antique Copper

**Features** 

Height 38mm x Width 45mm x Projection 30mm

### **SPECIFICATION**

MPN 1647
Brand TradCo
Product Width 45mm
Product Height 38mm

**Product Warranty** 1 Year Mechanical

**Product Depth** 30mm

Product Finish or Colour Antique Copper (AC)

**Product Material** Brass **Includes Fixing Screws** Yes