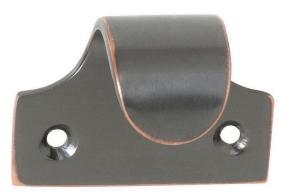

## Since 1982 TRADO Defining the Details Tradco 1648 Sash Window Lift - Antique Copper - Small

**SKU** THA-1648 **MPN**1648

## DESCRIPTION

Tradco 1648 Sash Lift Small AC

Material

Solid brass

Suitability

Suits internal residential applications

Finish

Antique Copper

Features

Height 34mm x Width 42mm x Projection 25mm