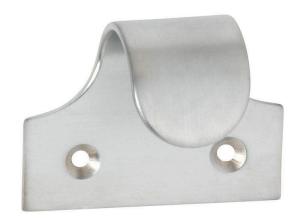

## Tradco 1653 Sash Window Lift Plain - Satin Chrome

**SKU** THA-1653

**MPN**1653

## **DESCRIPTION**

Tradco 1653 Sash Lift Plain SC

Material

Solid brass

Suitability

Suits internal residential applications

Finish

Satin Chrome

**Features** 

Height 40mm x Width 49mm x Projection 29mm