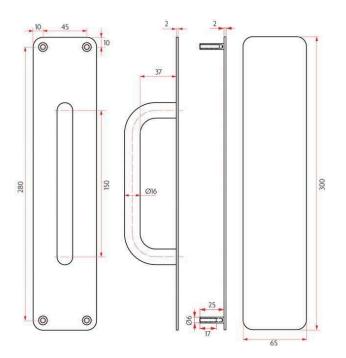

#### Sabre 300x65 Internal 150mm Pull Handle Push/Pull Plate Set Satin Stainless Steel

Dimensions - 300mm L x 65mm W x 2mm T Suits 35 - 45mm doors Includes 150mm x 16mm diameter pull handle Material - 304 stainless steel AS1428 Compliant 10 year manufacturer's warranty

## **SPECIFICATION**

| MPN                      | SAB-PPSET-CON65-SSS           |
|--------------------------|-------------------------------|
| Brand                    | Sabre                         |
| Product Length           | 300mm                         |
| Projection or Length     | 53mm                          |
| Product Diameter         | 16mm                          |
| Product Thickness        | 2mm                           |
| Plate Width              | 65mm                          |
| Plate Height             | 300mm                         |
| Product Finish or Colour | Satin Stainless Steel (SSS)   |
| Product Material         | 304 Stainless Steel           |
| Includes Fixing Screws   | Yes                           |
| AS1428.1 Compliant       | Yes                           |
| Fire Tested              | Yes                           |
| Suitable for Door Type   | Timber Doors, Aluminium Doors |
| D Pull Length            | 166mm                         |
| Fixing                   | Concealed Fixed               |
| Finger Clearance         | 37mm                          |
| Max Door Thickness       | 45mm                          |
| Product Warranty         | 10 Years Finish               |