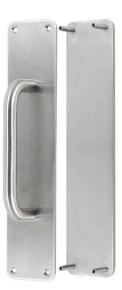

# Sabre 300x65mm Push Pull Plate Set Concealed Fix with 150mm D Pull Handle - Satin Stainless Steel

**SKU** SAB-PPSET-CON65-SSS **MPN**SAB-PPSET-CON65-SSS

#### Sabre 300x65 Internal 150mm Pull Handle Push/Pull Plate Set Satin Stainless Steel

Dimensions - 300mm L x 65mm W x 2mm T Suits 35 - 45mm doors Includes 150mm x 16mm diameter pull handle Material - 304 stainless steel AS1428 Compliant 10 year manufacturer's warranty