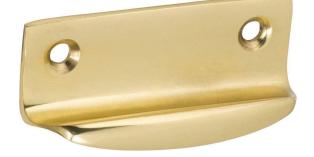

## Since 1982 TRADO Defining the Details Tradco 1670 Sash Window Lift - Polished Brass

**SKU** THA-1670 **MPN**1670

## DESCRIPTION

Tradco 1670 Sash Lift PB

Material

Solid brass

Suitability

Suits internal residential applications

Finish

Polished brass

## Features

Height 26mm x Width 63mm x Projection 19mm

## SPECIFICATION

| MPN                             | 1670                |
|---------------------------------|---------------------|
| Brand                           | TradCo              |
| Product Width                   | 63mm                |
| Product Height                  | 26mm                |
| Product Warranty                | 1 Year Mechanical   |
| Product Depth                   | 19mm                |
| <b>Product Finish or Colour</b> | Polished Brass (PB) |
| Product Material                | Brass               |
| Includes Fixing Screws          | Yes                 |
| Fixing                          | Visible Fixed       |