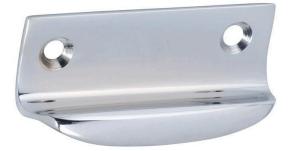

## DESCRIPTION

Tradco 1672 Sash Lift CP

Material

Solid brass

Suitability

Suits internal residential applications

Finish

Chrome Plated

Features

Height 26mm x Width 63mm x Projection 19mm

## **SPECIFICATION**

| MPN                             | 1672               |
|---------------------------------|--------------------|
| Brand                           | TradCo             |
| Product Width                   | 63mm               |
| Product Height                  | 26mm               |
| Product Warranty                | 1 Year Mechanical  |
| Product Depth                   | 19mm               |
| <b>Product Finish or Colour</b> | Chrome Polish (CP) |
| Product Material                | Brass              |
| Includes Fixing Screws          | Yes                |
| Fixing                          | Visible Fixed      |