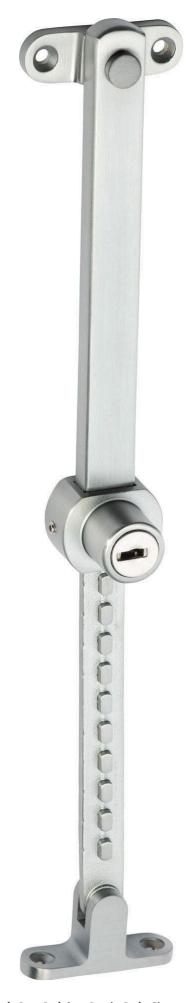

## Tradco 1677 Locking Telescopic Stay SS SC

#### Material

304 grade Stainless steel

## Suitability

Suits internal residential applications Telescopic casement window fastener

## **Keying**

Can be keyed alike

#### **Finish**

Satin Chrome

#### **Features**

Length 200mm x Overall Length 295mm