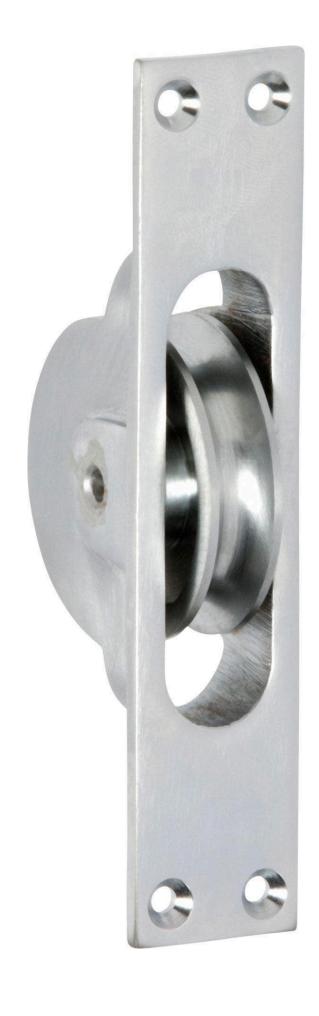

## Tradco 1683 Sash Window Pulley - Satin Chrome

**SKU** THA-1683

**MPN**1683

Print Date: 28/4/24

#### Tradco 1683 Sash Pulley 25x125mm SC

#### **Suitability**

Suits internal residential applications

#### Finish

Satin Chrome

#### **Features**

Height 125mm x Width 25mm