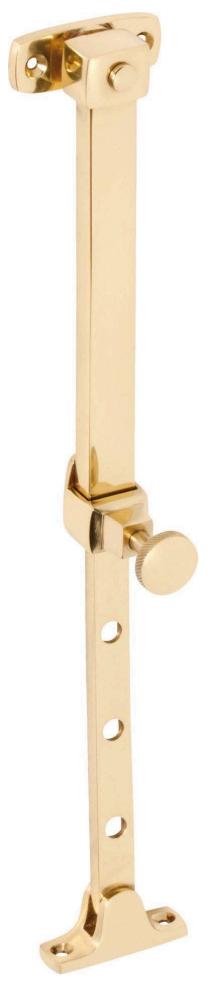

### Tradco 1700 Telescopic Stay 200mm PB

### Material

Solid brass

### **Suitability**

Suits internal residential applications
Telescopic casement window stay with pin fastener

### Finish

Polished brass

### **Features**

Length 200mm x Overall Length 295mm