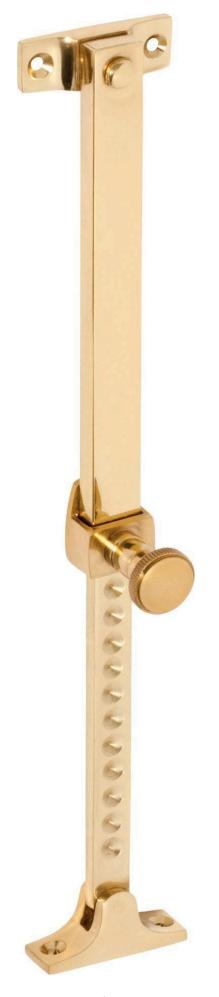

# TRAD@

Defining the Details

Tradco 1702 Casement Window Telescopic Stay Screw Down - Polished Brass - 200mm

**SKU** THA-1702 **MPN**1702

**Tradco 1702 Casement Window Telescopic Stay Screw Down - Polished Brass - 200mm**Scan to view online and for additional product information , or call us on **1800 555 600**.

### Tradco 1702 Telescopic Stay Screw Down PB

### Materials

Solid brass

### **Suitability**

Suits internal residential applications
Telescopic casement window staf with screw down fastener

### Finish

Polished Brass

### **Features**

Length 200mm x Overall Length 295mm