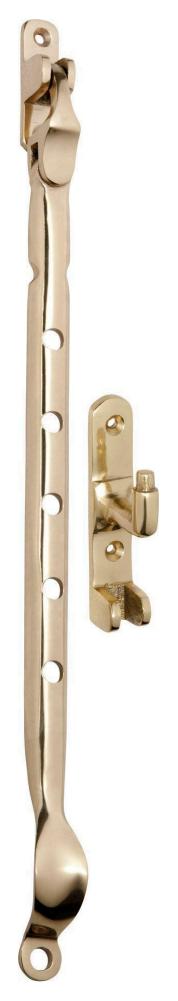

# TRAD@

Defining the Details

Tradco 1705 Casement Window Sidemount Stay -Polished Brass - 300mm

**SKU** THA-1705

**MPN**1705

Print Date: 28/4/24

**Tradco 1705 Casement Window Sidemount Stay - Polished Brass - 300mm**Scan to view online and for additional product information , or call us on **1800 555 600**.

# Tradco 1705 Casement Stay Sidemount PB

#### Materials

Solid brass

#### **Finish**

Polished Brass

# **Features**

Length 300mm