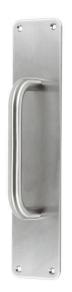

#### Sabre 300x65 Internal Pull Plate Satin Stainless Steel

Dimensions - 300mm L x 65mm W x 2mm T

Suits 35 - 45mm doors

Includes 150mm x 16mm diameter pull handle

Material - 304 stainless steel

AS1428 Compliant

### **SPECIFICATION**

MPN SAB-PPVIS365-150-SSS

BrandSabreProduct Length300mmProjection or Length2mmProduct Diameter16mmProduct Thickness2mmPlate Width65mmPlate Height300mm

Product Finish or Colour Satin Stainless Steel (SSS)
Product Material 304 Stainless Steel

Includes Fixing Screws Yes
AS1428.1 Compliant Yes
Fire Tested No

**Suitable for Door Type** Timber Doors, Aluminium Doors

D Pull Length
 Fixing
 Finger Clearance
 Product Warranty
 166mm
 Visible Fixed
 37mm
 10 Years Finish