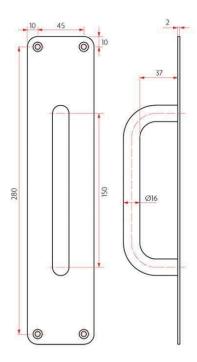

#### Sabre 300x65 Internal Pull Plate Satin Stainless Steel

Dimensions - 300mm L x 65mm W x 2mm T

Suits 35 - 45mm doors

Includes 150mm x 16mm diameter pull handle

Material - 304 stainless steel

AS1428 Compliant

### **SPECIFICATION**

MPN SAB-PPVIS365-150-SSS

BrandSabreProduct Length300mmProjection or Length2mmProduct Diameter16mmProduct Thickness2mmPlate Width65mmPlate Height300mm

Product Finish or Colour Satin Stainless Steel (SSS)
Product Material 304 Stainless Steel

Includes Fixing Screws Yes
AS1428.1 Compliant Yes
Fire Tested No

**Suitable for Door Type** Timber Doors, Aluminium Doors

D Pull Length
 Fixing
 Finger Clearance
 Product Warranty
 166mm
 Visible Fixed
 37mm
 10 Years Finish