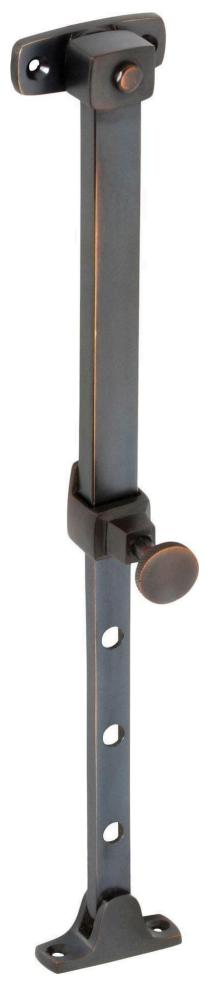

### Tradco 1710 Telescopic Stay 200-295mm AC

#### Material

Solid brass

#### **Suitability**

Suits internal residential applications
Telescopic casement window stay with pin fastener

#### Finish

**Antique Copper** 

#### **Features**

Length 200mm x Overall Length 295mm