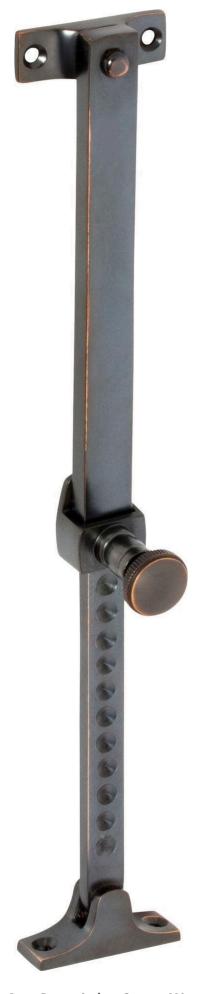

### Tradco 1712 Telescopic Stay Screw Down AC

### Material

Solid brass

### **Suitability**

Suits internal residential applications
Telescopic casement window staf with screw down fastener

### Finish

**Antique Copper** 

### **Features**

Length 200mm x Overall Length 295mm