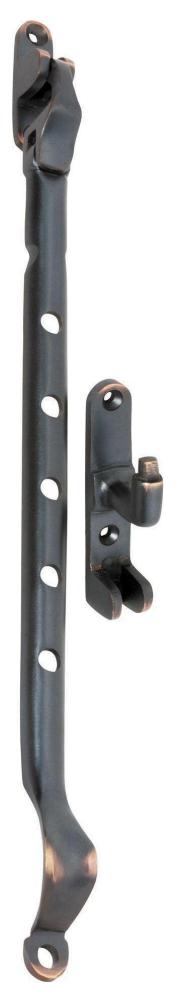

# TRAD@

Defining the Details

Tradco 1715 Casement Window Sidemount Stay -Antique Copper - 300mm

**SKU** THA-1715

**MPN**1715

Print Date: 2/5/24

**Tradco 1715 Casement Window Sidemount Stay - Antique Copper - 300mm**Scan to view online and for additional product information , or call us on **1800 555 600**.

# Tradco 1715 Casement Stay Sidemount AC

#### Materials

Solid brass

#### **Finish**

Antique copper

# **Features**

Length 300mm

# **SPECIFICATION**

MPN 1715 Brand TradCo

**Product Warranty** 1 Year Mechanical

Product Length 300mm

Product Finish or Colour Antique Copper (AC)

Product Material Brass
Includes Fixing Screws Yes

**Fixing** Visible Fixed