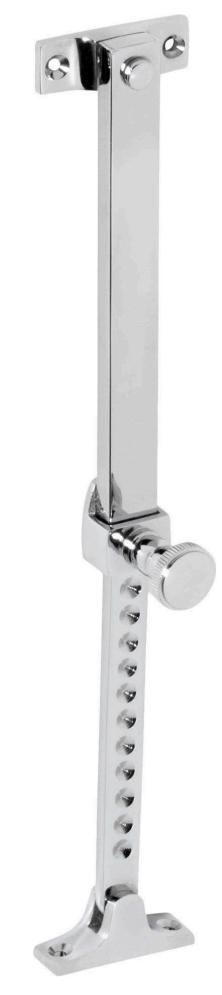

#### Tradco 1722 Telescopic Stay Screw Down CP

#### Material

Solid brass

#### Suitability

Suits internal residential applications Telescopic casement window staf with screw down fastener

#### Finish

Chrome Plated

### Features

Length 200mm x Overall Length 295mm