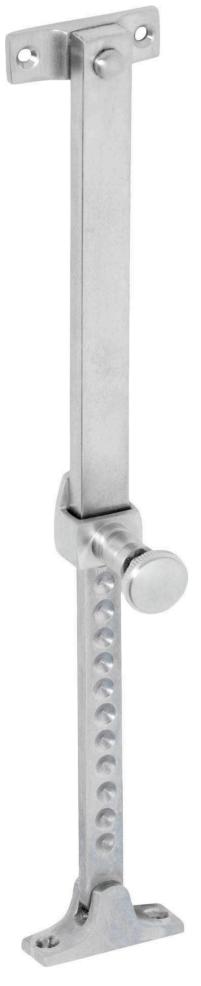

# TRAD@

Defining the Details

Tradco 1723 Casement Window Telescopic Stay -Satin Chrome - 200mm

**SKU** THA-1723

**MPN**1723

**Tradco 1723 Casement Window Telescopic Stay - Satin Chrome - 200mm**Scan to view online and for additional product information , or call us on **1800 555 600**.

### Tradco 1723 Telescopic Stay Screw Down SC

### Materials

Solid brass

#### **Finish**

Satin chrome

## **SPECIFICATION**

 MPN
 1723

 Brand
 TradCo

 Product Length
 200mm

Product Finish or Colour Satin Chrome (SC)

Product Material Brass
Includes Fixing Screws Yes

Fixing Visible Fixed
Product Warranty 1 Year Mechanical