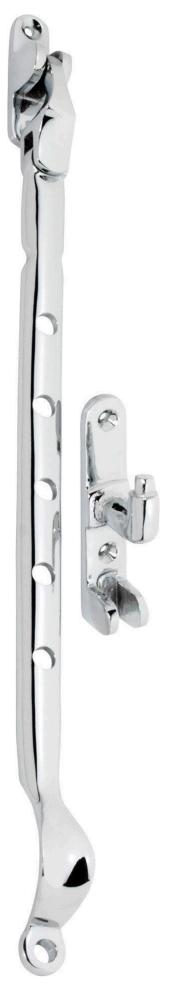

# TRAD@

Defining the Details

Tradco 1725 Casement Window Sidemount Stay -Chrome Plate - 300mm

**SKU** THA-1725

**MPN**1725

Print Date: 27/4/24

**Tradco 1725 Casement Window Sidemount Stay - Chrome Plate - 300mm**Scan to view online and for additional product information , or call us on **1800 555 600**.

#### **Tradco 1725 Casement Stay Sidemount CP**

#### Materials

Solid brass

#### **Finish**

Chrome plated

## **Features**

Length 300mm