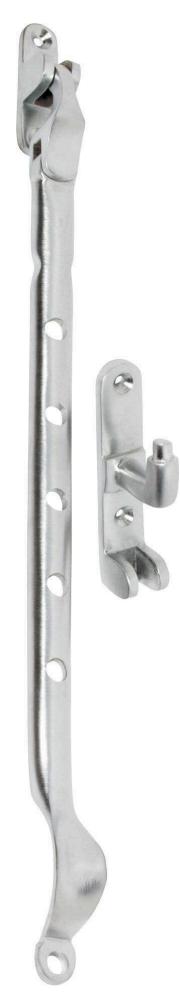

Tradco 1726 Casement Window Sidemount Stay -Satin Chrome - 300mm

**SKU** THA-1726 **MPN**1726

Print Date: 27/4/24

Print Date: 27/4/24

Tradco 1726 Casement Window Sidemount Stay - Satin Chrome - 300mm Scan to view online and for additional product information , or call us on **1800 555 600**.

### Tradco 1726 Casement Stay Sidemount SC

#### Materials

Solid brass

### Suitability

Suits internal residential applications

### Finish

Satin chrome

### Features

Length 300mm