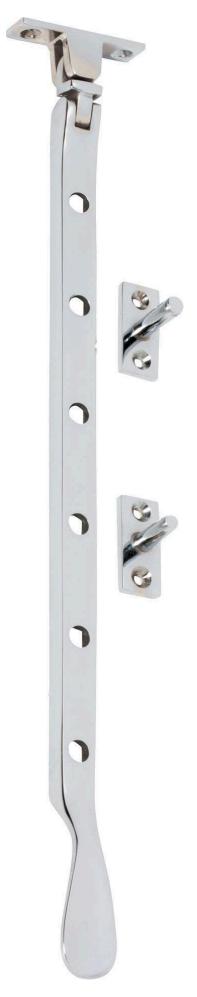

### Tradco 1728 Casement Stay 300mm CP

#### Materials

Solid brass

### Suitability

Suits internal residential applications

#### **Finish**

Chrome Plated

### **Features**

Length 300mm