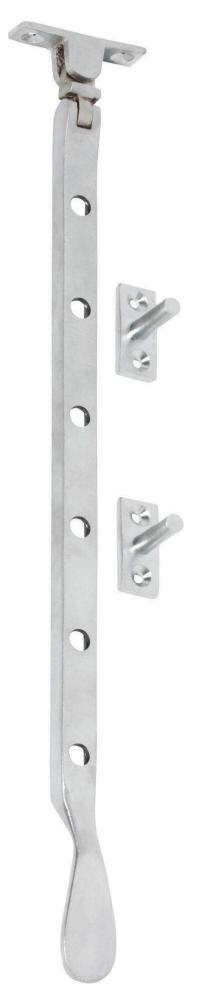

# TRAD@

Defining the Details

Tradco 1729 Casement Window Stay - Satin Chrome - 300mm

**SKU** THA-1729 **MPN**1729

Print Date: 2/5/24

Tradco 1729 Casement Window Stay - Satin Chrome - 300mm

Print Date: 2/5/24

### Tradco 1729 Casement Stay 300mm SC

### **Features**

Length 300mm