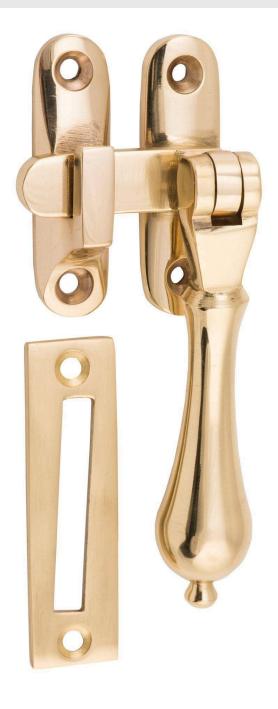

## TRAD@

Defining the Details

Tradco 1731 Casement Window Tear Drop Longthrow Fastener -Polished Brass

**SKU** THA-1731 **MPN**1731

## **DESCRIPTION**

Tradco 1731 Teardrop Fastener Longthrow PB

Material

Solid brass

**Finish** 

Polished brass

**Features** 

Drop 95mm x Width 50mm x Projection 30mm Extended tongue for long throw applications

## **SPECIFICATION**

MPN 1731
Brand TradCo
Product Width 50mm
Product Height 95mm
Product Depth 30mm

Product Finish or Colour Polished Brass (PB)

Product Material Brass Includes Fixing Screws Yes

Fixing Visible Fixed