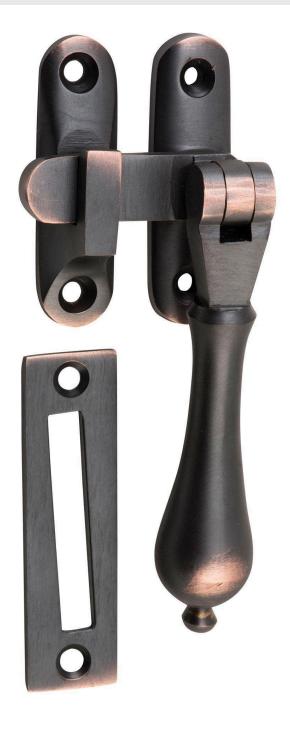

## TRAD@

Defining the Details

Tradco 1741 Casement Window Tear Drop Longthrow Fastener -Antique Copper

**SKU** THA-1741 **MPN**1741

## **DESCRIPTION**

Tradco 1741 Teardrop Fastener Longthrow AC

Material

Solid brass

Finish

**Antique Copper** 

Features

Drop 95mm x Width 50mm x Projection 30mm Extended tongue for long throw applications

## **SPECIFICATION**

MPN 1741
Brand TradCo
Product Width 50mm
Product Height 95mm
Product Depth 30mm

Product Finish or Colour Antique Copper (AC)

**Product Material** Brass **Includes Fixing Screws** Yes